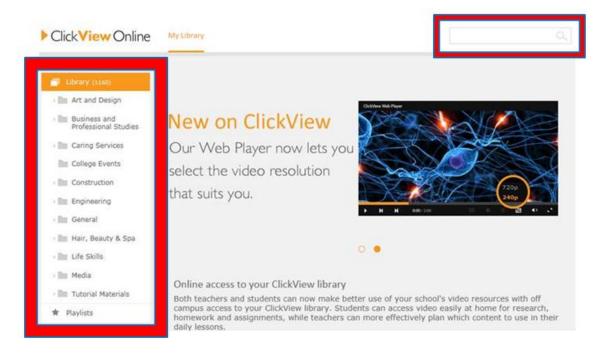

If you are still unable to access ClickView Online please contact the LRC on college ext. 5900 or email <a href="mailto:lrc@esc.ac.uk">lrc@esc.ac.uk</a>

Once you have logged into ClickView Online you can browse the East Surrey College video library or search for specific videos or topics

Use the search box here

Or browse the video library here

For further information or support contact:

East Surrey College Learning Resource Centre

01737 772611 ext. 5900

lrc@esc.ac.uk