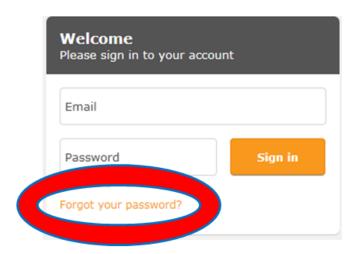

**Username**: your college email address (either staff or student)

**Password**: this should have been sent to your college email account. If you have forgotten your password, or it doesn't work, click on the *Forgot your password?* link on the log in page